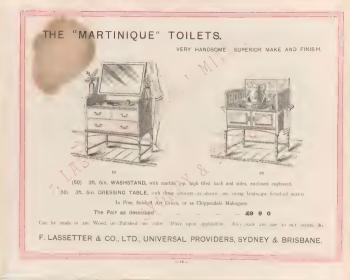

### THE "DAINTREY" TOILETS. SOUNDLY CONSTRUCTED, BEST FINISH THROUGHOUT

- (54) 4ft DRESSING TABLE, with large swing becalled glass micror, patent bears incorrected, two drawers in frieze, two jowel drawer mounts, carved gail scribed enrichments, best brass bandles, casters, Rec.
  - " Is White Pollshed Pine (Self Calors
- \$ 130f the pair 1 98.6 ...

NOTE .-

If Sft 0 95.

1/ aft. 6in # 195/-

- \$ 90. THE AR WASHSTAND SEPARATELY-THE TOILET TABLE. a 701- à 751-« 55/- + 58/6
  - 65/s à 70-0 37/6
- Can be made in any Wood or finished any color. Price upon application